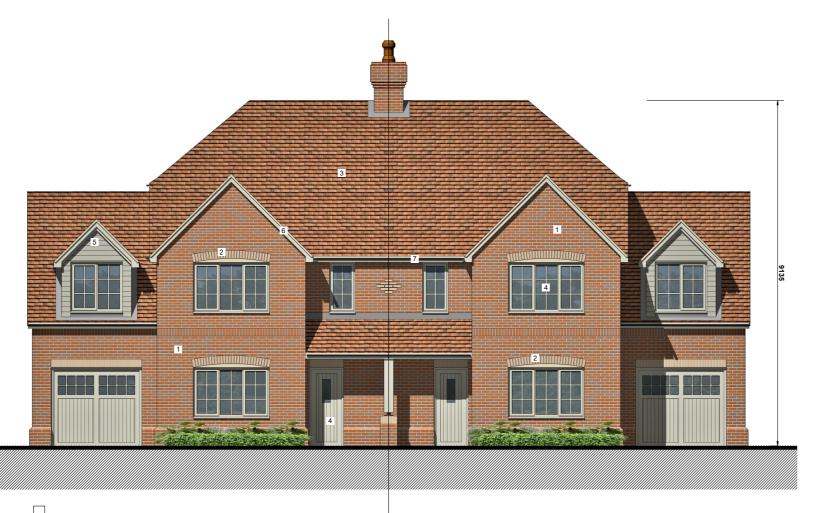

**Side Elevation - southwest** 

- Materials 1. Red Brick - Rural Blend Stock
- 2. Grey Feature brick
- 3. Clay Roof tile
- UPVC fascia and soffits grey/green
   UPVC fascia and soffits grey/green
- 7. Black rainwater goods

## **Proposed Elevations**

- Plots 1-2

| Drawing No.     |         | Revision |
|-----------------|---------|----------|
| 22.003.E(PA)020 |         | PA3      |
| Scale @ A3      | Drawn   |          |
| 1:100           | SC      |          |
| Date            | Checked |          |
| 04.07.2022      | *       |          |