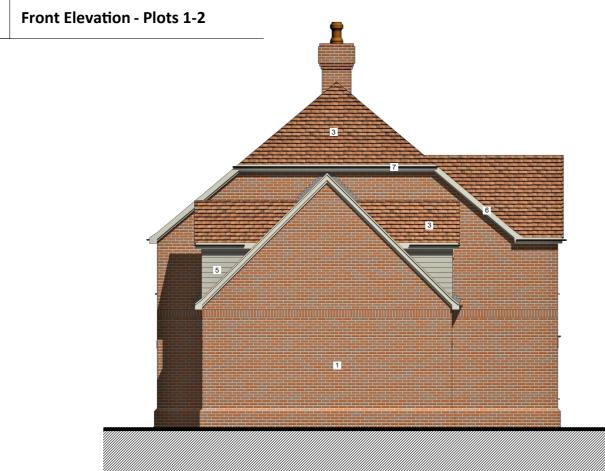

**Side Elevation - southwest** 

- Materials 1. Red Brick - Rural Blend Stock
- 2. Grey Feature brick
- 3. Clay Roof tile
- UPVC fascia and soffits grey/green
   UPVC fascia and soffits grey/green
- 7. Black rainwater goods

## **Proposed Elevations**

- Plots 1-2

| Drawing No.     |         | Revision |
|-----------------|---------|----------|
| 22.003.E(PA)020 |         | PA3      |
| Scale @ A3      | Drawn   |          |
| 1:100           | SC      |          |
| Date            | Checked |          |
| 04.07.2022      | *       |          |